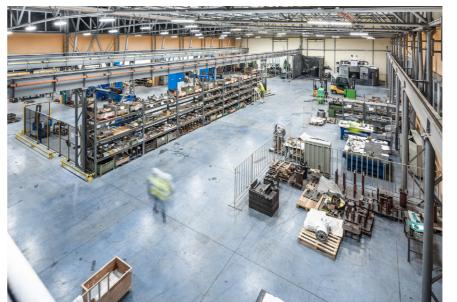

Project result increased to 300 and 500 lux.

Return on investment 3.7 years

For Mostro, a.s., the leading Czech manufacturer of high pressure and medium pressure fittings, we have implemented the adaptation of the universal spaces to the production facilities. To meet the high lighting requirements according to valid standards, we have used highly efficient

modern LED luminaires, which are additionally controlled by a luminance sensor. Emergency lighting fixtures were also installed in the adapted production hall. By installing LED luminaires, the customer has saved operating costs by 63%, increasing the illumination level to 300 and 500 lux.