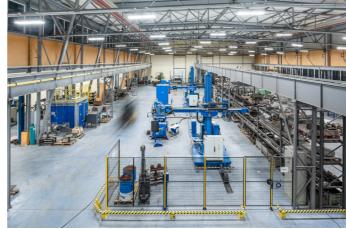

Project result increased to 300 and 500 lux.

Return on investment 3.7 years

For Mostro, a.s., the leading Czech manufacturer of high pressure and medium pressure fittings, we have implemented the adaptation of the universal spaces to the production facilities. To meet the high lighting requirements according to valid standards, we have used highly efficient

modern LED luminaires, which are additionally controlled by a luminance sensor. Emergency lighting fixtures were also installed in the adapted production hall. By installing LED luminaires, the customer has saved operating costs by 63%, increasing the illumination level to 300 and 500 lux.