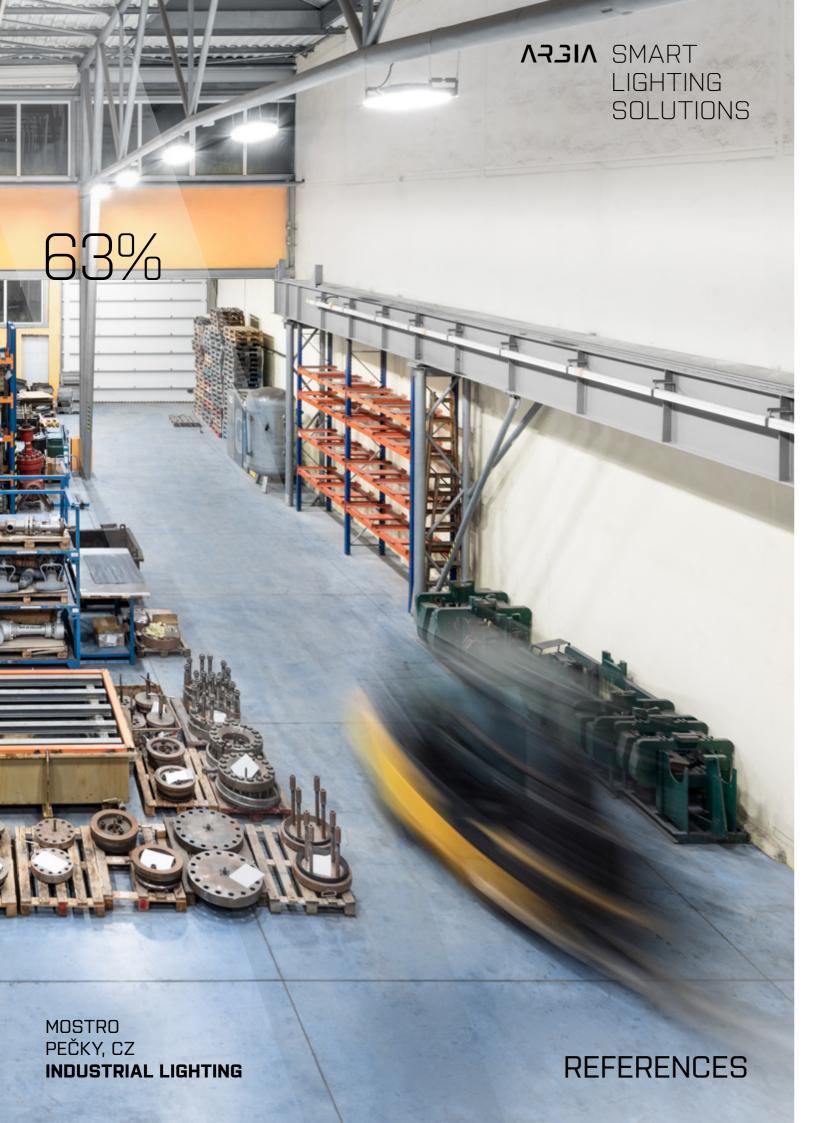

MOSTRO PEČKY, CZ INDUSTRIAL LIGHTING

ELECTRICITY SAVINGS: 85,848 kWh

| Duning at an acult   | Customer's total operating costs were reduced by 63% when the lighting levels were |                         |
|----------------------|------------------------------------------------------------------------------------|-------------------------|
| Consumption kWh/year | 137,357 kWh                                                                        | 51,509 kWh              |
| Total Input          | 26.88 kW                                                                           | 10.08 kW                |
| Number of luminaires | 84 units                                                                           | 84 + 42 units           |
| Type of luminary     | Discharge luminaires 250 W                                                         | INLENE 3 M2 116 W       |
|                      | Original installation                                                              | ARGIA lighting solution |
|                      |                                                                                    |                         |

Project result increased to 300 and 500 lux.

Return on investment 3.7 years

For Mostro, a.s., the leading Czech manufacturer of high pressure and medium pressure fittings, we have implemented the adaptation of the universal spaces to the production facilities. To meet the high lighting requirements according to valid standards, we have used highly efficient

modern LED luminaires, which are additionally controlled by a luminance sensor. Emergency lighting fixtures were also installed in the adapted production hall. By installing LED luminaires, the customer has saved operating costs by 63%, increasing the illumination level to 300 and 500 lux.