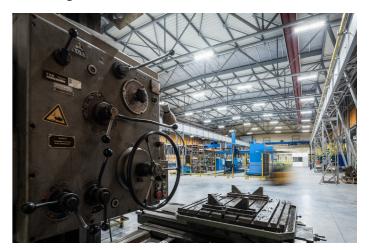

Project result increased to 300 and 500 lux.

Return on investment 3.7 years

For Mostro, a.s., the leading Czech manufacturer of high pressure and medium pressure fittings, we have implemented the adaptation of the universal spaces to the production facilities. To meet the high lighting requirements according to valid standards, we have used highly efficient

modern LED luminaires, which are additionally controlled by a luminance sensor. Emergency lighting fixtures were also installed in the adapted production hall. By installing LED luminaires, the customer has saved operating costs by 63%, increasing the illumination level to 300 and 500 lux.