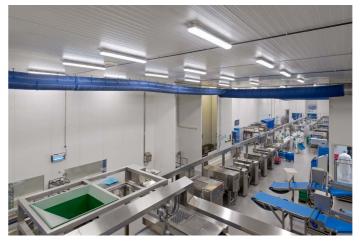

implemented in just six weekends dismantling of the original fluorescent lights and install new LED luminaires in a very complicated environment of food production. Installation was carried out using three assembly teams and three different types of platforms, to make available facilities of the complex technological units.

During most of the exposed pre-Christmas period we Installation was with minimum limit of service during planned shutdowns of production. Working conditions in manufacturing have been greatly improved. Everything was delivered on time and in full accordance with the specifications of the customer. Of course, it was the fulfillment of all legal conditions.