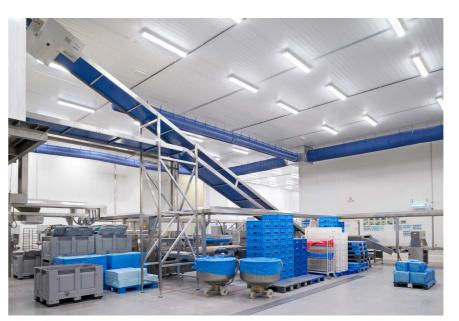

implemented in just six weekends dismantling of the original fluorescent lights and install new LED luminaires in a very complicated environment of food production. Installation was carried out using three assembly teams and three different types of platforms, to make available facilities of the complex technological units.

During most of the exposed pre-Christmas period we Installation was with minimum limit of service during planned shutdowns of production. Working conditions in manufacturing have been greatly improved. Everything was delivered on time and in full accordance with the specifications of the customer. Of course, it was the fulfillment of all legal conditions.