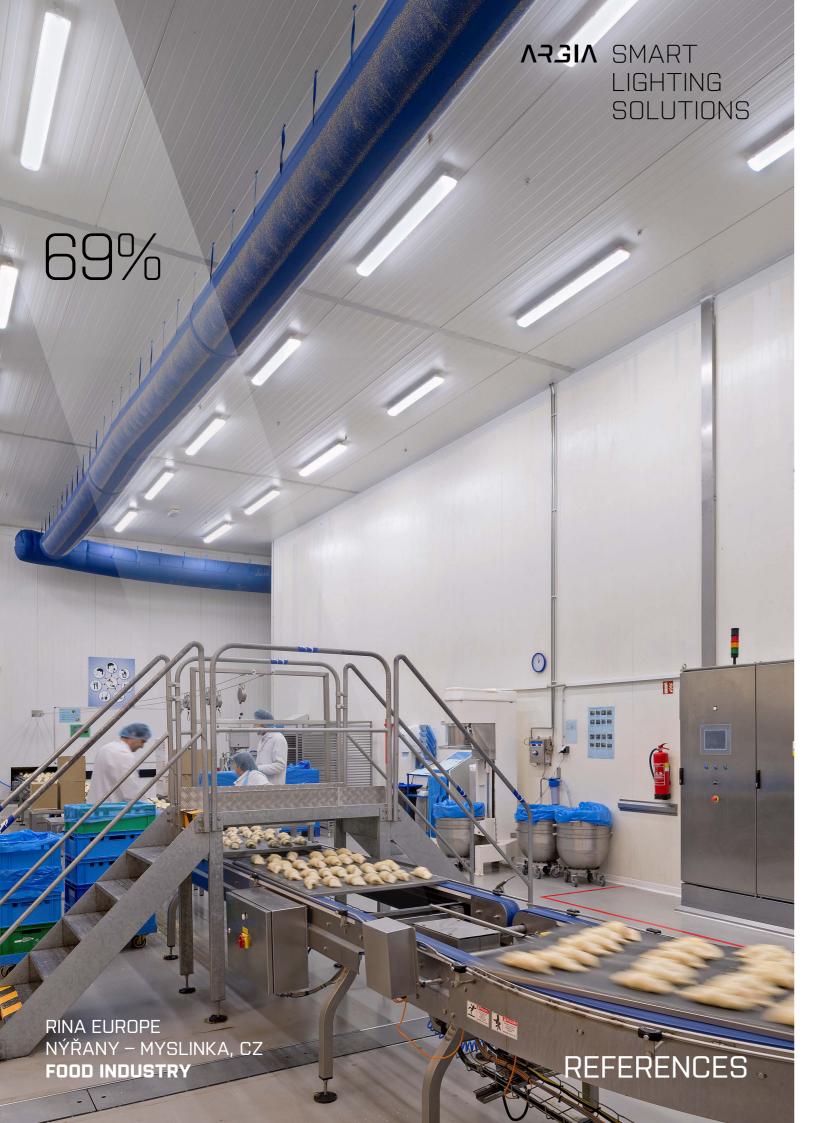

RINA EUROPE NÝŘANY – MYSLINKA, CZ **FOOD INDUSTRY** 

**ELECTRICITY SAVINGS:** 174,312 kWh

|                      | Original installation                            | ARGIA lighting solution |
|----------------------|--------------------------------------------------|-------------------------|
| Type of luminary     | Fluorescent lamp 2×58 W                          | INDUSTRY LINE SERIES    |
| Number of luminaries | 270 units                                        | 184 units               |
| Total Input          | 37.26 kW                                         | 11.18 kW                |
| Consumption kWh/year | 249,046 kWh                                      | 74,734 kWh              |
| Project result       | Customer's total operating costs reduced by 69%. |                         |
| Return on investment | 1.7 years                                        |                         |

implemented in just six weekends dismantling of the original fluorescent lights and install new LED luminaires in a very complicated environment of food production. Installation was carried out using three assembly teams and three different types of platforms, to make available facilities of the complex technological units.

During most of the exposed pre-Christmas period we Installation was with minimum limit of service during planned shutdowns of production. Working conditions in manufacturing have been greatly improved. Everything was delivered on time and in full accordance with the specifications of the customer. Of course, it was the fulfillment of all legal conditions.