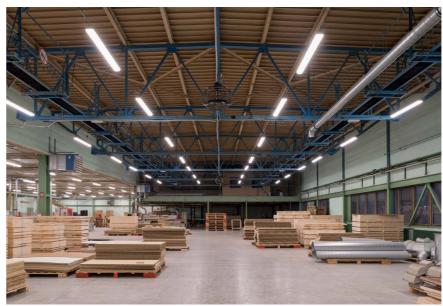

SAPELI – HAL 3B JIHLAVA, CZ **INDUSTRIAL LIGHTING** 

**ELECTRICITY SAVINGS:** 71,741 kWh

|                      | Original installation                                                                    | ARGIA lighting solution |
|----------------------|------------------------------------------------------------------------------------------|-------------------------|
| Type of luminary     | Philips Master HAL 250 W                                                                 | INDUSTRY-LINE-AL-59W    |
| Number of luminaries | 114 units                                                                                | 228 units               |
| Total Input          | 36.40 kW                                                                                 | 13.40 kW                |
| Consumption kWh/year | 113,711 kWh                                                                              | 41,970 kWh              |
| Project result       | Total operating costs were reduced by 65% while increasing the light intensity about 35% |                         |
| Return on investment | 3.9 years                                                                                |                         |

the production lines. By replacing the original lights with of our customer.

In the 2<sup>nd</sup> phase, we completed the replacement of LED linear luminaries, the customer achieved electricity luminaries at the Jihlava plant for SAPELI. During the savings of 65% while increasing light intensity by 35%. All factory vacation, we optimised the luminary grid above was delivered on time and according to the specifications