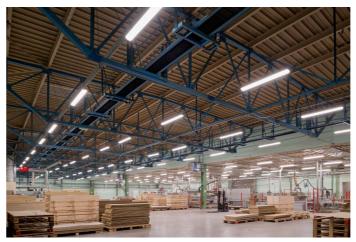

SAPELI – HAL 3B JIHLAVA, CZ **INDUSTRIAL LIGHTING** 

**ELECTRICITY SAVINGS:** 71,741 kWh

|                      | Original installation                                                                    | ARGIA lighting solution |
|----------------------|------------------------------------------------------------------------------------------|-------------------------|
| Type of luminary     | Philips Master HAL 250 W                                                                 | INDUSTRY-LINE-AL-59W    |
| Number of luminaries | 114 units                                                                                | 228 units               |
| Total Input          | 36.40 kW                                                                                 | 13.40 kW                |
| Consumption kWh/year | 113,711 kWh                                                                              | 41,970 kWh              |
| Project result       | Total operating costs were reduced by 65% while increasing the light intensity about 35% |                         |
| Return on investment | 3.9 years                                                                                |                         |

the production lines. By replacing the original lights with of our customer.

In the 2<sup>nd</sup> phase, we completed the replacement of LED linear luminaries, the customer achieved electricity luminaries at the Jihlava plant for SAPELI. During the savings of 65% while increasing light intensity by 35%. All factory vacation, we optimised the luminary grid above was delivered on time and according to the specifications