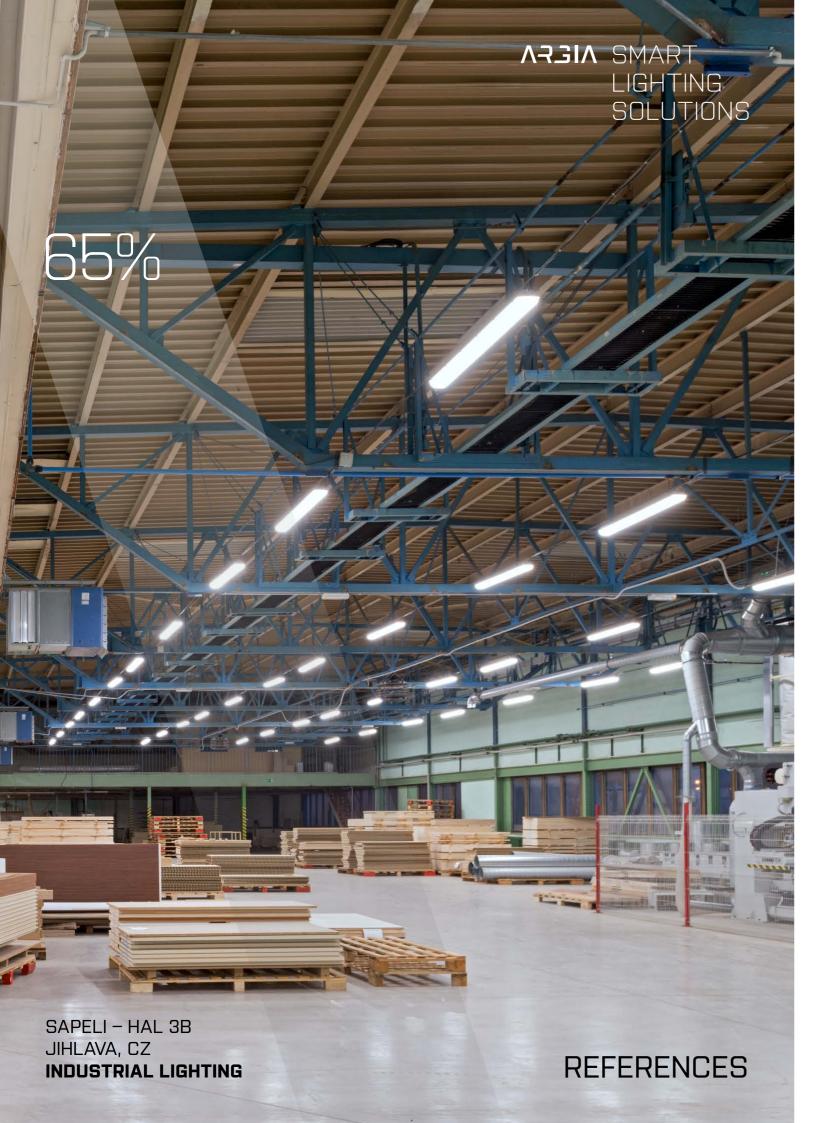

SAPELI – HAL 3B JIHLAVA, CZ **INDUSTRIAL LIGHTING** 

**ELECTRICITY SAVINGS:** 71,741 kWh

|                      | Original installation                                                                    | ARGIA lighting solution |
|----------------------|------------------------------------------------------------------------------------------|-------------------------|
| Type of luminary     | Philips Master HAL 250 W                                                                 | INDUSTRY-LINE-AL-59W    |
| Number of luminaries | 114 units                                                                                | 228 units               |
| Total Input          | 36.40 kW                                                                                 | 13.40 kW                |
| Consumption kWh/year | 113,711 kWh                                                                              | 41,970 kWh              |
| Project result       | Total operating costs were reduced by 65% while increasing the light intensity about 35% |                         |
| Return on investment | 3.9 years                                                                                |                         |

the production lines. By replacing the original lights with of our customer.

In the 2<sup>nd</sup> phase, we completed the replacement of LED linear luminaries, the customer achieved electricity luminaries at the Jihlava plant for SAPELI. During the savings of 65% while increasing light intensity by 35%. All factory vacation, we optimised the luminary grid above was delivered on time and according to the specifications