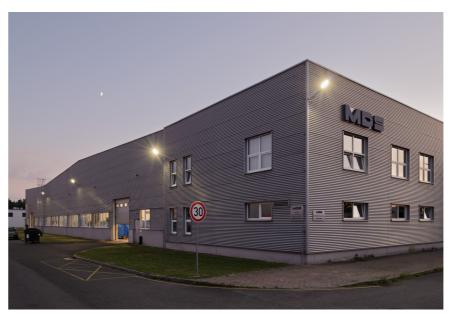

In just 3 days including the weekend we ensured the the customer achieved electricity savings of 58% while installation of new luminaries at the MDS ENGINEERING production hall, thus minimising operation restrictions. By replacing the original lights with LED linear luminaries, hall from outside.

increasing light intensity by 30%. In addition we also installed public luminaries and illuminated the production