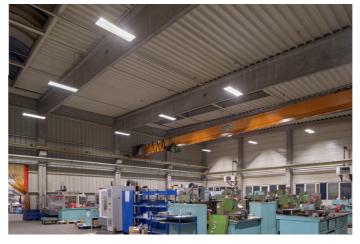

In just 3 days including the weekend we ensured the the customer achieved electricity savings of 58% while installation of new luminaries at the MDS ENGINEERING production hall, thus minimising operation restrictions. By replacing the original lights with LED linear luminaries, hall from outside.

increasing light intensity by 30%. In addition we also installed public luminaries and illuminated the production