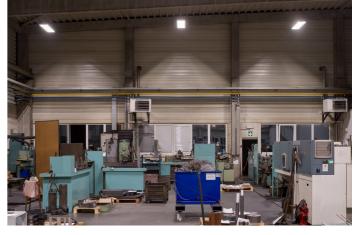

In just 3 days including the weekend we ensured the the customer achieved electricity savings of 58% while installation of new luminaries at the MDS ENGINEERING production hall, thus minimising operation restrictions. By replacing the original lights with LED linear luminaries, hall from outside.

increasing light intensity by 30%. In addition we also installed public luminaries and illuminated the production