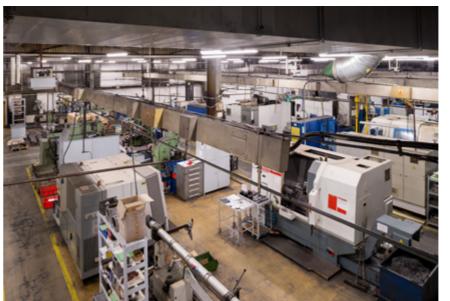

ORLÍK-KOMPRESORY ČESKÁ TŘEBOVÁ, CZ **INDUSTRIAL LIGHTING** 

**ELECTRICITY SAVINGS:** 62,326 kWh

|                      | Original installation                                                                         | ARGIA lighting solution |
|----------------------|-----------------------------------------------------------------------------------------------|-------------------------|
| Type of luminary     | Sodium discharge lamps 250 W                                                                  | INDUSTRY LINE AL 58 W   |
| Number of luminaires | 59 units                                                                                      | 59 units                |
| Total Input          | 18.88 kW                                                                                      | 3.42 kW                 |
| Consumption kWh/year | 76,124 kWh                                                                                    | 13,798 kWh              |
| Project result       | Customer's total operating costs reduced by 82% while increased illuminance level to 300 lux. |                         |
| Return on investment | 1,7 years                                                                                     |                         |

ORLÍK-KOMPESORY v.d., we have exchanged unsuitable sodium discharge lamps new modern LED luminaires. The installation took place during the plant's shutdown.

For the Czech manufacturer of industrial compressors, Everything was delivered in time, in perfect quality and full of customer requirements. Customer's total operating costs were reduced by 82% when the illumination level increased to 300 lux.