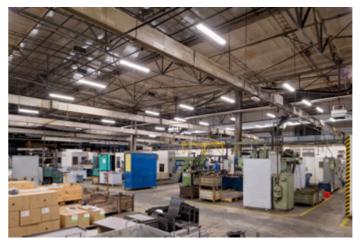

ORLÍK-KOMPRESORY ČESKÁ TŘEBOVÁ, CZ **INDUSTRIAL LIGHTING** 

**ELECTRICITY SAVINGS:** 62,326 kWh

|                      | Original installation                                                                         | ARGIA lighting solution |
|----------------------|-----------------------------------------------------------------------------------------------|-------------------------|
| Type of luminary     | Sodium discharge lamps 250 W                                                                  | INDUSTRY LINE AL 58 W   |
| Number of luminaires | 59 units                                                                                      | 59 units                |
| Total Input          | 18.88 kW                                                                                      | 3.42 kW                 |
| Consumption kWh/year | 76,124 kWh                                                                                    | 13,798 kWh              |
| Project result       | Customer's total operating costs reduced by 82% while increased illuminance level to 300 lux. |                         |
| Return on investment | 1,7 years                                                                                     |                         |

ORLÍK-KOMPESORY v.d., we have exchanged unsuitable sodium discharge lamps new modern LED luminaires. The installation took place during the plant's shutdown.

For the Czech manufacturer of industrial compressors, Everything was delivered in time, in perfect quality and full of customer requirements. Customer's total operating costs were reduced by 82% when the illumination level increased to 300 lux.