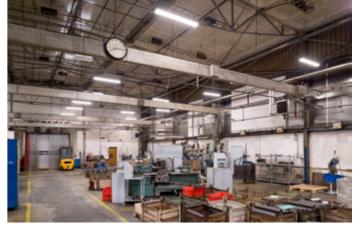

ORLÍK-KOMPRESORY ČESKÁ TŘEBOVÁ, CZ **INDUSTRIAL LIGHTING** 

**ELECTRICITY SAVINGS:** 62,326 kWh

|                      | Original installation                                                                         | ARGIA lighting solution |
|----------------------|-----------------------------------------------------------------------------------------------|-------------------------|
| Type of luminary     | Sodium discharge lamps 250 W                                                                  | INDUSTRY LINE AL 58 W   |
| Number of luminaires | 59 units                                                                                      | 59 units                |
| Total Input          | 18.88 kW                                                                                      | 3.42 kW                 |
| Consumption kWh/year | 76,124 kWh                                                                                    | 13,798 kWh              |
| Project result       | Customer's total operating costs reduced by 82% while increased illuminance level to 300 lux. |                         |
| Return on investment | 1,7 years                                                                                     |                         |

ORLÍK-KOMPESORY v.d., we have exchanged unsuitable sodium discharge lamps new modern LED luminaires. The installation took place during the plant's shutdown.

For the Czech manufacturer of industrial compressors, Everything was delivered in time, in perfect quality and full of customer requirements. Customer's total operating costs were reduced by 82% when the illumination level increased to 300 lux.