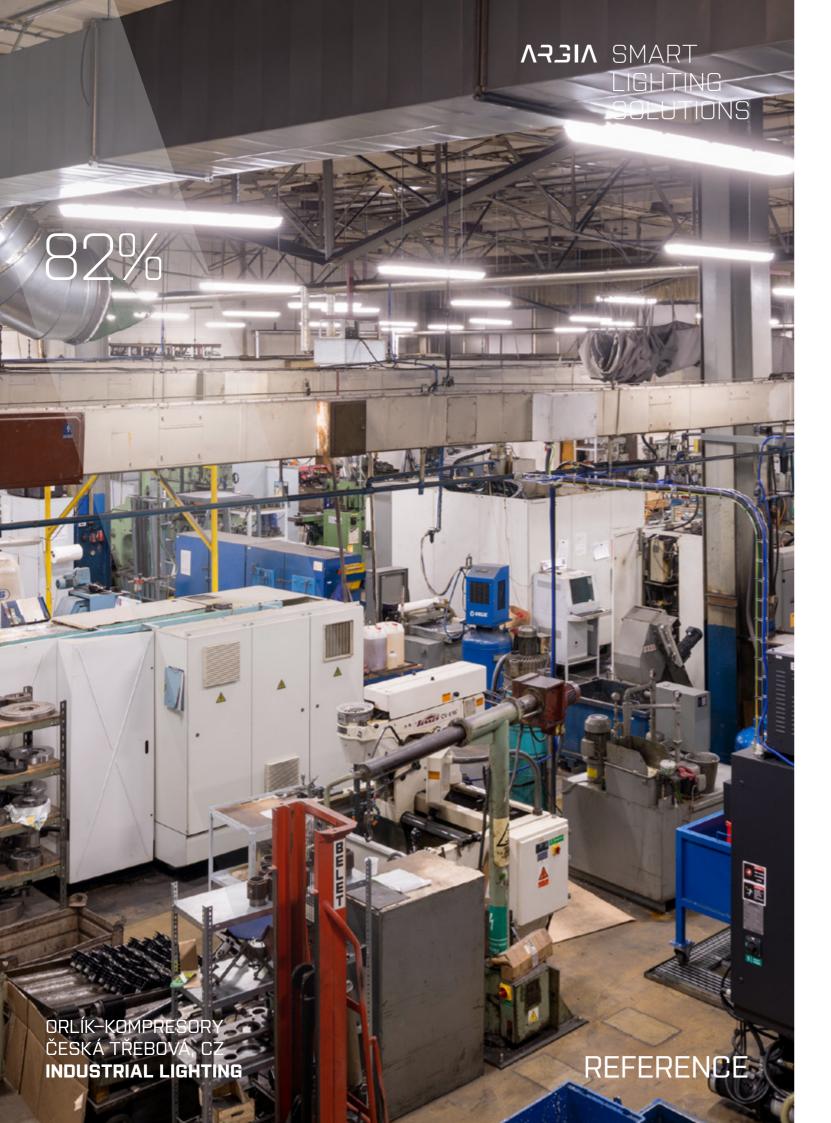

ORLÍK-KOMPRESORY ČESKÁ TŘEBOVÁ, CZ **INDUSTRIAL LIGHTING** 

**ELECTRICITY SAVINGS:** 62,326 kWh

|                      | Original installation                                                                         | ARGIA lighting solution |
|----------------------|-----------------------------------------------------------------------------------------------|-------------------------|
| Type of luminary     | Sodium discharge lamps 250 W                                                                  | INDUSTRY LINE AL 58 W   |
| Number of luminaires | 59 units                                                                                      | 59 units                |
| Total Input          | 18.88 kW                                                                                      | 3.42 kW                 |
| Consumption kWh/year | 76,124 kWh                                                                                    | 13,798 kWh              |
| Project result       | Customer's total operating costs reduced by 82% while increased illuminance level to 300 lux. |                         |
| Return on investment | 1,7 years                                                                                     |                         |

ORLÍK-KOMPESORY v.d., we have exchanged unsuitable sodium discharge lamps new modern LED luminaires. The installation took place during the plant's shutdown.

For the Czech manufacturer of industrial compressors, Everything was delivered in time, in perfect quality and full of customer requirements. Customer's total operating costs were reduced by 82% when the illumination level increased to 300 lux.