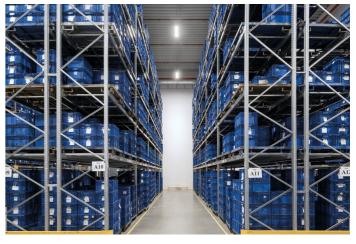

P3 PARKS PEKM KABELTECHNIK LIBEREC, CZ **INDUSTRIAL LIGHTING** 

**ELECTRICITY SAVINGS:** 175,602 kWh

| Return on investment | 2.4 years                                                                      |                                         |
|----------------------|--------------------------------------------------------------------------------|-----------------------------------------|
| Project result       | Total operating costs were reduced by 64% while increasing the light intensity |                                         |
| Consumption kWh/year | 304,005 kWh                                                                    | 128,403 kWh                             |
| Total Input          | 70.13 kW                                                                       | 29.62 kW                                |
| Number of luminaries | 144 units                                                                      | 148 units                               |
| Type of luminary     | Sodium lamps 400 W                                                             | INDUSTRY-HBL-220W<br>LEDIKO INLENE 150W |
|                      | Original installation                                                          | ARGIA lighting solution                 |

luminaries for a long-term renter – PEKM KABELTECHNIK company a part of a Comercial Vehicles Group (CVG)

Upon a request of a major development company – P3 group. The entire installation took place only on weekends PARKS – we have implemented a complete replacement of and with no restrictions for running operations. All was delivered on time and according to the specifications of our customer.