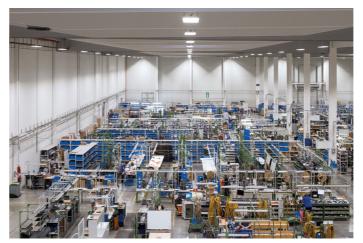

P3 PARKS PEKM KABELTECHNIK LIBEREC, CZ **INDUSTRIAL LIGHTING** 

**ELECTRICITY SAVINGS:** 175,602 kWh

| Return on investment | 2.4 years                                                                      |                                         |
|----------------------|--------------------------------------------------------------------------------|-----------------------------------------|
| Project result       | Total operating costs were reduced by 64% while increasing the light intensity |                                         |
| Consumption kWh/year | 304,005 kWh                                                                    | 128,403 kWh                             |
| Total Input          | 70.13 kW                                                                       | 29.62 kW                                |
| Number of luminaries | 144 units                                                                      | 148 units                               |
| Type of luminary     | Sodium lamps 400 W                                                             | INDUSTRY-HBL-220W<br>LEDIKO INLENE 150W |
|                      | Original installation                                                          | ARGIA lighting solution                 |

luminaries for a long-term renter – PEKM KABELTECHNIK company a part of a Comercial Vehicles Group (CVG)

Upon a request of a major development company – P3 group. The entire installation took place only on weekends PARKS – we have implemented a complete replacement of and with no restrictions for running operations. All was delivered on time and according to the specifications of our customer.