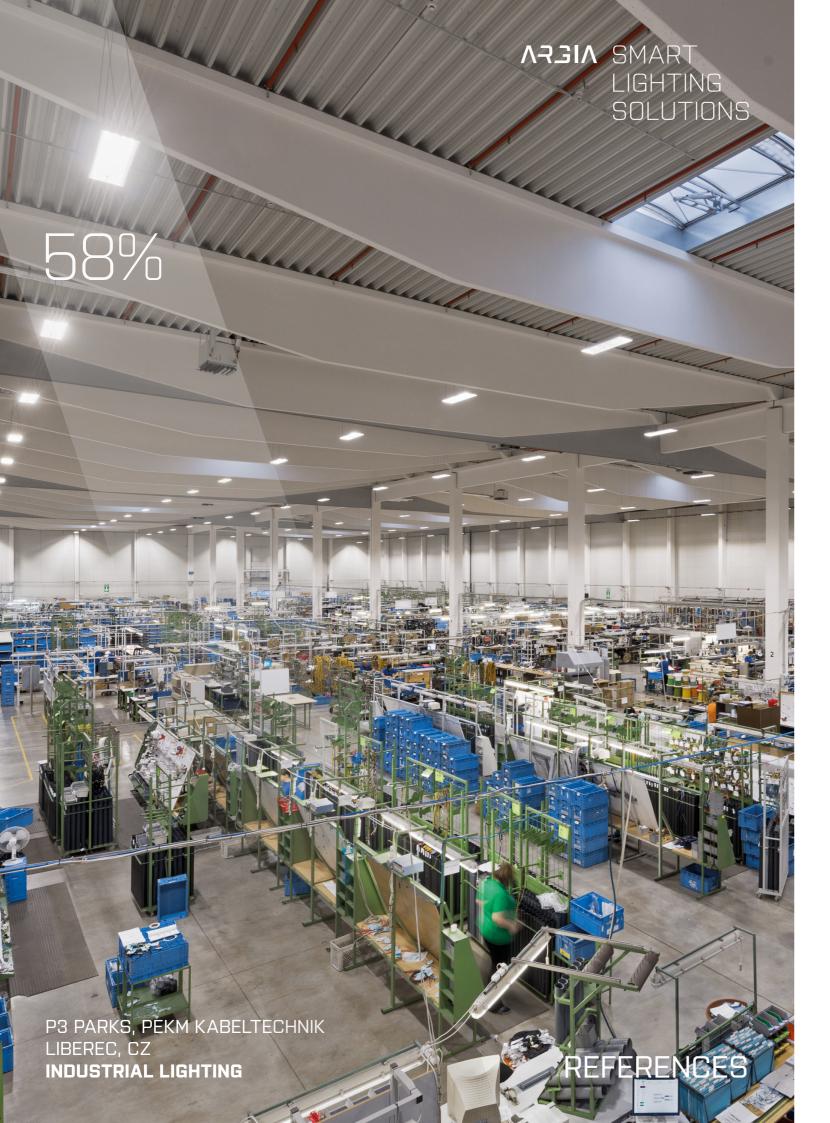

P3 PARKS PEKM KABELTECHNIK LIBEREC, CZ **INDUSTRIAL LIGHTING** 

**ELECTRICITY SAVINGS:** 175,602 kWh

| Return on investment | 2.4 years                                                                      |                                         |
|----------------------|--------------------------------------------------------------------------------|-----------------------------------------|
| Project result       | Total operating costs were reduced by 64% while increasing the light intensity |                                         |
| Consumption kWh/year | 304,005 kWh                                                                    | 128,403 kWh                             |
| Total Input          | 70.13 kW                                                                       | 29.62 kW                                |
| Number of luminaries | 144 units                                                                      | 148 units                               |
| Type of luminary     | Sodium lamps 400 W                                                             | INDUSTRY-HBL-220W<br>LEDIKO INLENE 150W |
|                      | Original installation                                                          | ARGIA lighting solution                 |

luminaries for a long-term renter – PEKM KABELTECHNIK company a part of a Comercial Vehicles Group (CVG)

Upon a request of a major development company – P3 group. The entire installation took place only on weekends PARKS – we have implemented a complete replacement of and with no restrictions for running operations. All was delivered on time and according to the specifications of our customer.