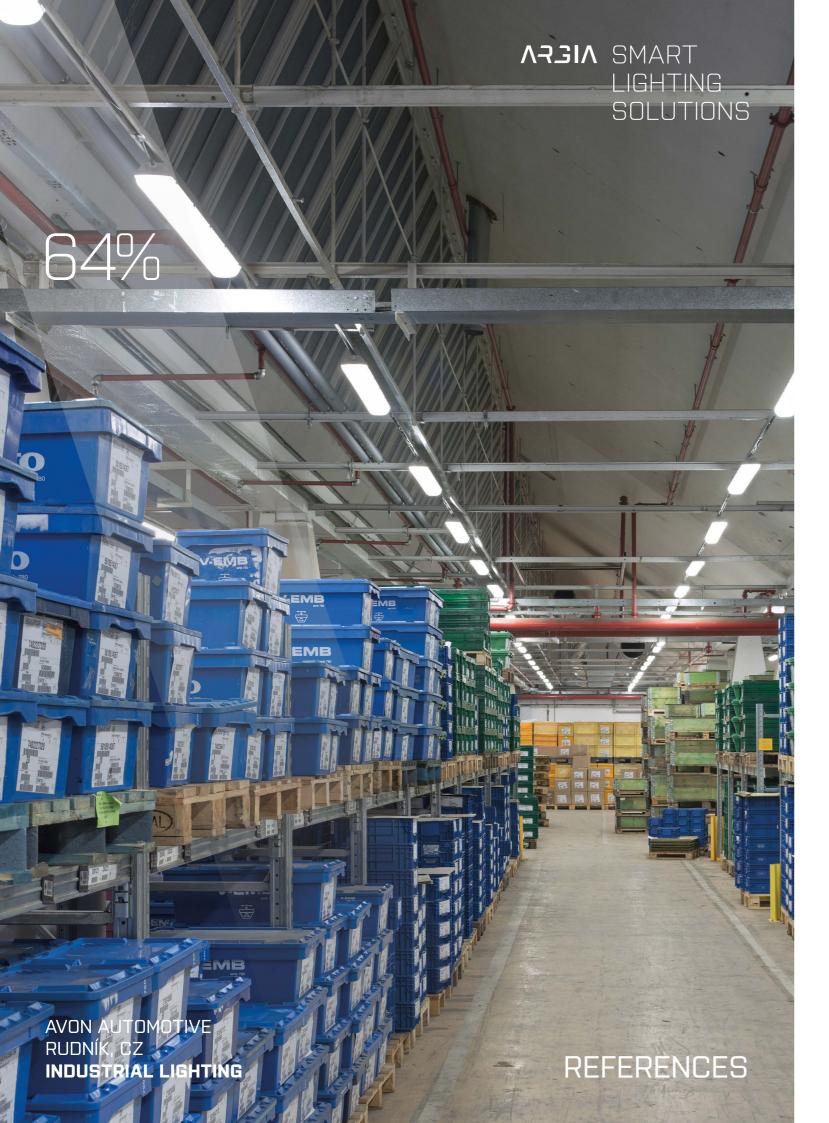

In only one week we have managed to implement and of fixtures, the new installed luminaires significantly completely replaced all luminaires in a warehouse of Avon improved the illumination of the working environment Automotive company. The replacement took place with no while reducing the power consumption by 64 %. restrictions of a workflow. While keeping the same number

**ARGIN** SMART LIGHTING SOLUTIONS

AVON AUTOMOTIVE RUDNÍK, CZ **INDUSTRIAL LIGHTING** 

64%

**ELECTRICITY SAVINGS:** 89,469 kWh