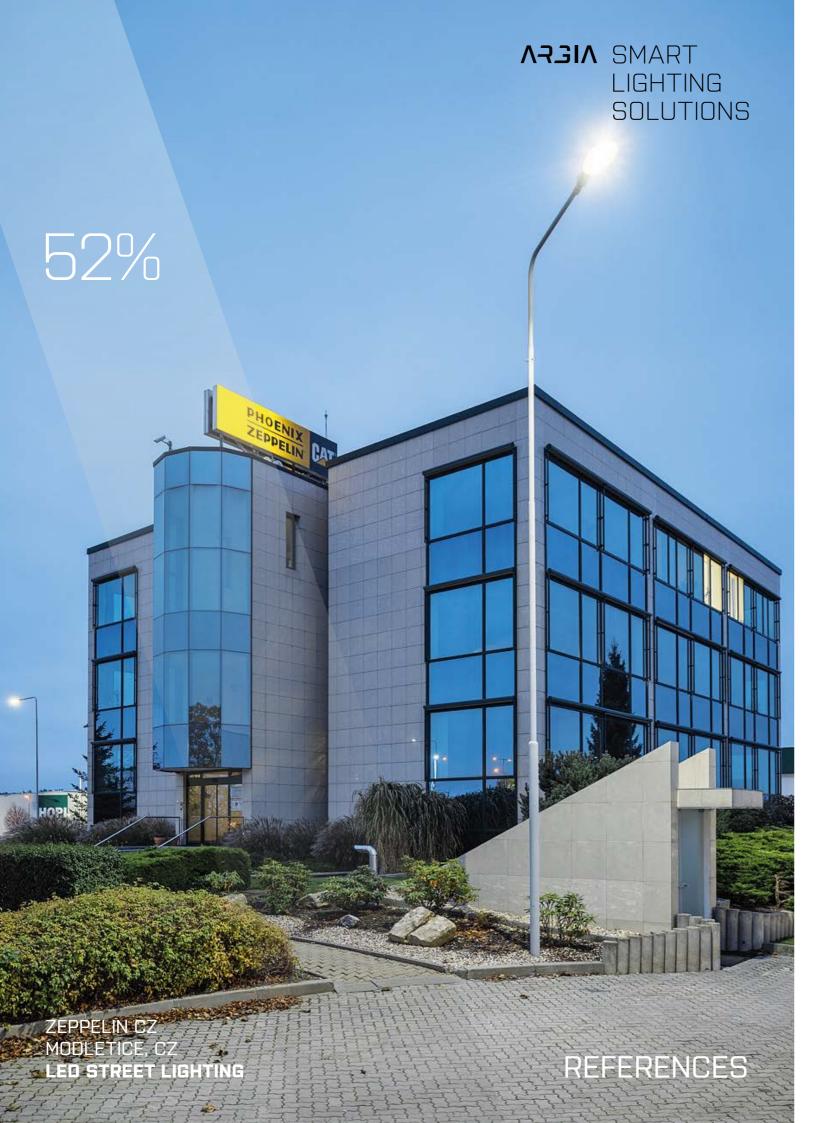

ZEPPELIN CZ MODLETICE, CZ **LED STREET LIGHTING** 

52% **ELECTRICITY SAVINGS:** 10,157 kWh

|                      | Original installation                                                                                | ARGIA lighting solution |
|----------------------|------------------------------------------------------------------------------------------------------|-------------------------|
| Type of luminary     | Sodium discharge lamps                                                                               | VASTINO-ST2-80W         |
| Number of luminaries | 27 units                                                                                             | 27 units                |
| Total Input          | 4.90 kW                                                                                              | 2.30 kW                 |
| Consumption kWh/year | 19,697 kWh                                                                                           | 9,540 kWh               |
| Project result       | Improvement of compound lighting and reduction of annual electricity consumption by more than $50\%$ |                         |
| Return on investment | 4.8 years                                                                                            |                         |

Zeppelin CZ (formerly Phoenix-Zeppelin), official distributor Prahy replaced with new energysaving and maintenanceof Cat® machinery and equipment for Czech Republic, had the outdated compound lighting at its branch in Modletice u

free LED luminaries. The achieved cost savings for lighting operation exceeded 50%.