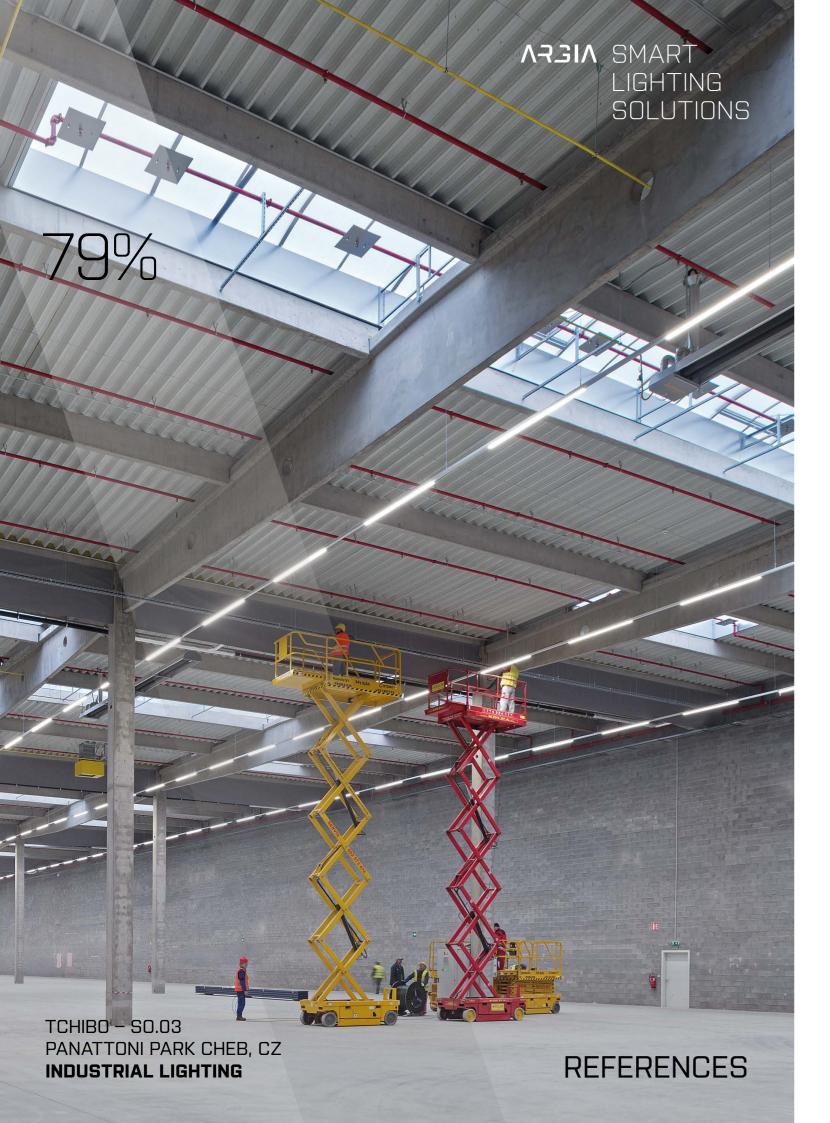

TCHIBO - S0.03 PANATTONI PARK CHEB, CZ **INDUSTRIAL LIGHTING** 

79% **ELECTRICITY SAVINGS:** 1,174,621 kWh

| Return on investment | within 2 years                                   |                          |
|----------------------|--------------------------------------------------|--------------------------|
| Project result       | Customer's total operating costs reduced by 79%. |                          |
| Consumption kWh/year | 1,492,960 kWh                                    | 318,339 kW               |
| Total Input          | 301.00 kW                                        | 85.58 kW                 |
| Number of luminaires | 1,720 units                                      | 1,141 units              |
| Type of luminary     | fluorescent luminaires T5 2 × 80 W               | ZUMTOBEL TECTON LED DALI |
|                      | Original project                                 | ARGIA lighting solution  |

warehouse of investor Accolade within the Panattoni convenience. The tenant of the facility is TCHIBO. Park Cheb compound. The LED track lighting system

We installed complete artificial and emergency lighting is regulated based on the contribution of daylight and on the warehousing and production premises of the new brings the customer above-standard savings and user