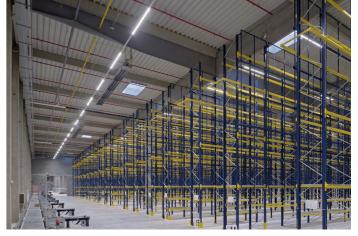

TCHIBO - S0.03 PANATTONI PARK CHEB, CZ **INDUSTRIAL LIGHTING** 

79% **ELECTRICITY SAVINGS:** 1,174,621 kWh

| Return on investment | within 2 years                                   |                          |
|----------------------|--------------------------------------------------|--------------------------|
| Project result       | Customer's total operating costs reduced by 79%. |                          |
| Consumption kWh/year | 1,492,960 kWh                                    | 318,339 kW               |
| Total Input          | 301.00 kW                                        | 85.58 kW                 |
| Number of luminaires | 1,720 units                                      | 1,141 units              |
| Type of luminary     | fluorescent luminaires T5 2 × 80 W               | ZUMTOBEL TECTON LED DALI |
|                      | Original project                                 | ARGIA lighting solution  |

warehouse of investor Accolade within the Panattoni convenience. The tenant of the facility is TCHIBO. Park Cheb compound. The LED track lighting system

We installed complete artificial and emergency lighting is regulated based on the contribution of daylight and on the warehousing and production premises of the new brings the customer above-standard savings and user