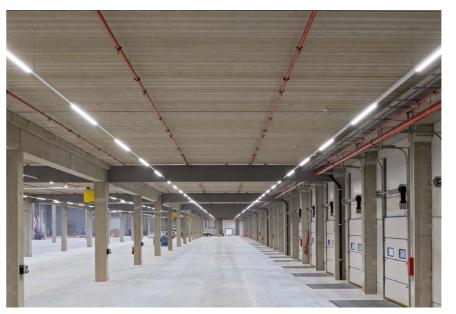

TCHIBO - S0.03 PANATTONI PARK CHEB, CZ **INDUSTRIAL LIGHTING** 

79% **ELECTRICITY SAVINGS:** 1,174,621 kWh

| Return on investment | within 2 years                                   |                          |
|----------------------|--------------------------------------------------|--------------------------|
| Project result       | Customer's total operating costs reduced by 79%. |                          |
| Consumption kWh/year | 1,492,960 kWh                                    | 318,339 kW               |
| Total Input          | 301.00 kW                                        | 85.58 kW                 |
| Number of luminaires | 1,720 units                                      | 1,141 units              |
| Type of luminary     | fluorescent luminaires T5 2 × 80 W               | ZUMTOBEL TECTON LED DALI |
|                      | Original project                                 | ARGIA lighting solution  |

warehouse of investor Accolade within the Panattoni convenience. The tenant of the facility is TCHIBO. Park Cheb compound. The LED track lighting system

We installed complete artificial and emergency lighting is regulated based on the contribution of daylight and on the warehousing and production premises of the new brings the customer above-standard savings and user