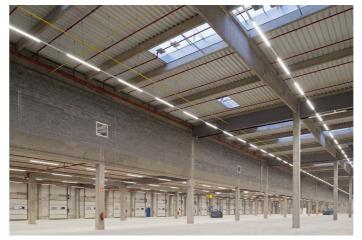

TCHIBO - S0.03 PANATTONI PARK CHEB, CZ **INDUSTRIAL LIGHTING** 

79% **ELECTRICITY SAVINGS:** 1,174,621 kWh

| Return on investment | within 2 years                                   |                          |
|----------------------|--------------------------------------------------|--------------------------|
| Project result       | Customer's total operating costs reduced by 79%. |                          |
| Consumption kWh/year | 1,492,960 kWh                                    | 318,339 kW               |
| Total Input          | 301.00 kW                                        | 85.58 kW                 |
| Number of luminaires | 1,720 units                                      | 1,141 units              |
| Type of luminary     | fluorescent luminaires T5 2 × 80 W               | ZUMTOBEL TECTON LED DALI |
|                      | Original project                                 | ARGIA lighting solution  |

warehouse of investor Accolade within the Panattoni convenience. The tenant of the facility is TCHIBO. Park Cheb compound. The LED track lighting system

We installed complete artificial and emergency lighting is regulated based on the contribution of daylight and on the warehousing and production premises of the new brings the customer above-standard savings and user