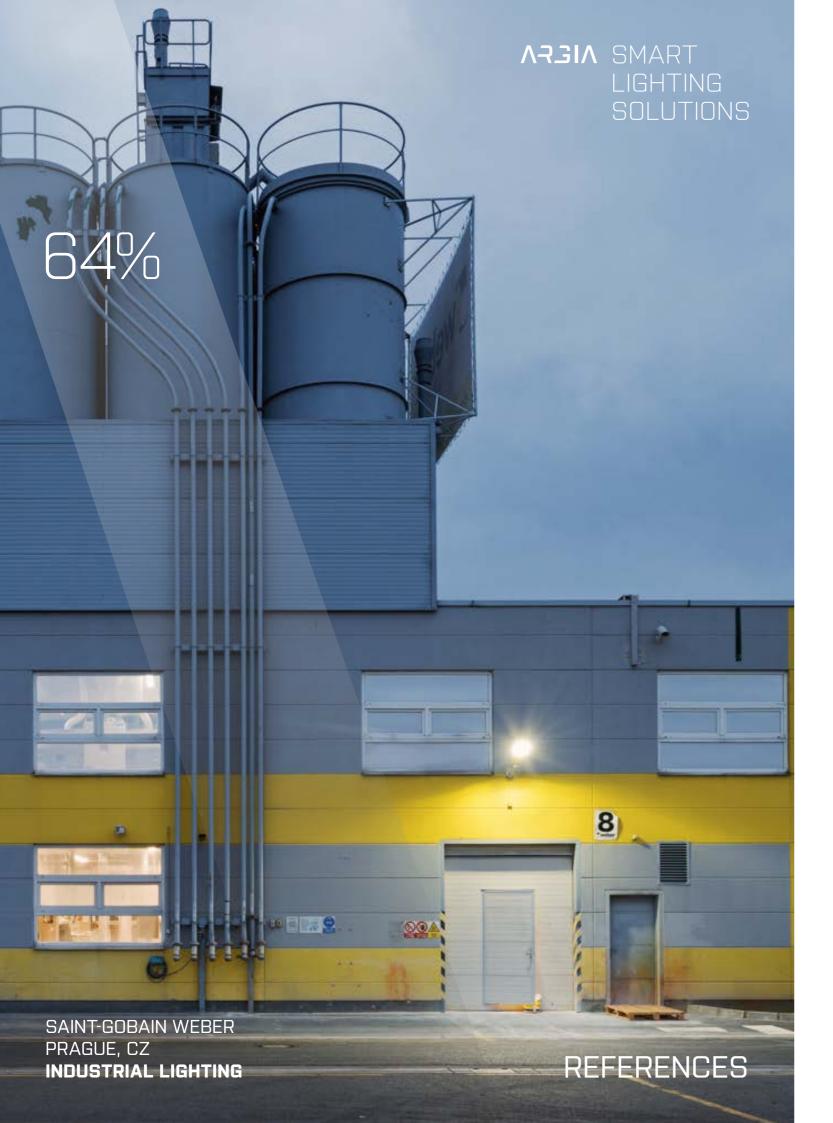

SAINT-GOBAIN WEBER PRAGUE, CZ **INDUSTRIAL LIGHTING** 

**ELECTRICITY SAVINGS:** 71,091 kWh

|                      | Original installation                                                                    | ARGIA lighting solution      |
|----------------------|------------------------------------------------------------------------------------------|------------------------------|
| Type of luminary     | Discharge lamps 250 W, fluorescent lamps                                                 | INDSTURY-LINE-AL-49W and 59W |
| Number of luminaries | 222 units                                                                                | 250 units                    |
| Total Input          | 41.08 kW                                                                                 | 14.75 kW                     |
| Consumption kWh/year | 110,916 kWh                                                                              | 39,825 kWh                   |
| Project result       | Total operating costs were reduced by 64% while increasing the light intensity up to 50% |                              |
| Return on investment | 4.1 years                                                                                |                              |